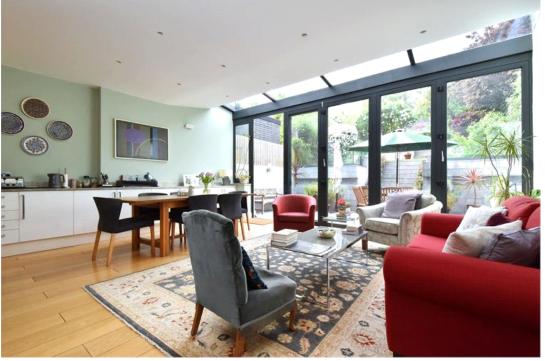

### property description

GUIDE PRICE £1.3M - £1.35M. A superb 1930's semi-detached, five bedroom, two bathroom family home, boasting a stunning kitchen dining family room, a huge double garage and a large 100ft westerly facing rear garden, that has been beautifully landscaped. The house set well back from the street, perched above the double garage that is at street level offering plenty of privacy and a nice patio area before entering the property. From here there is also side return access to the garden. A handy front porch is ideal disposing of wet shoes and brollies before entering the house through the front door. Upon entry there is a wide hallway that houses the staircase, lots of storage cupboa...

## property features

- A superb 1930's semi-detached, five bedroom family home
- Boasting a stunning light-filled modern kitchen dining family room
- <sup>\*</sup> Huge double garage
- Generous front reception room
- Downstairs guest toilet and lots of hallway storage