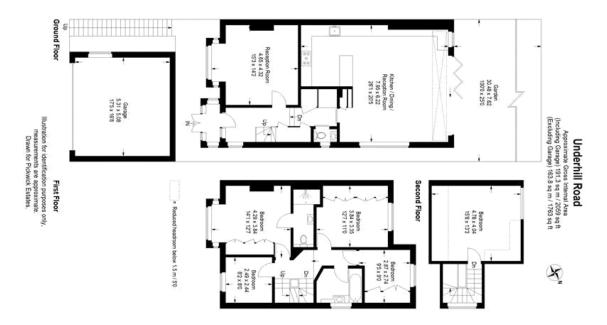

### property description

GUIDE PRICE £1.3M - £1.35M. A superb 1930's semi-detached, five bedroom, two bathroom family home, boasting a stunning kitchen dining family room, a huge double garage and a large 100ft westerly facing rear garden, that has been beautifully landscaped. The house set well back from the street, perched above the double garage that is at street level offering plenty of privacy and a nice patio area before entering the property. From here there is also side return access to the garden. A handy front porch is ideal disposing of wet shoes and brollies before entering the house through the front door. Upon entry there is a wide hallway that houses the staircase, lots of storage cupboa...

## property features

- A superb 1930's semi-detached, five bedroom family home
- Boasting a stunning light-filled modern kitchen dining family room
- <sup>\*</sup> Huge double garage
- Generous front reception room
- Downstairs guest toilet and lots of hallway storage