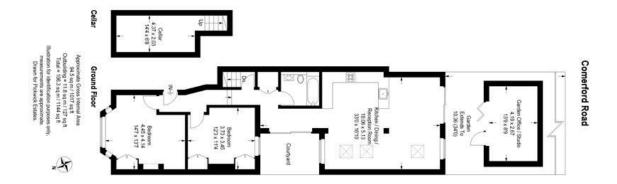

## property features

- Ground floor, 2 double bedroom garden flat
- Beautiful, secluded SOUTH WEST facing, landscaped rear garden

- Offering a generous 1017 sq ft (94.5 sqm) of internal floor space
- \*Fabulous open plan kitchen dining reception