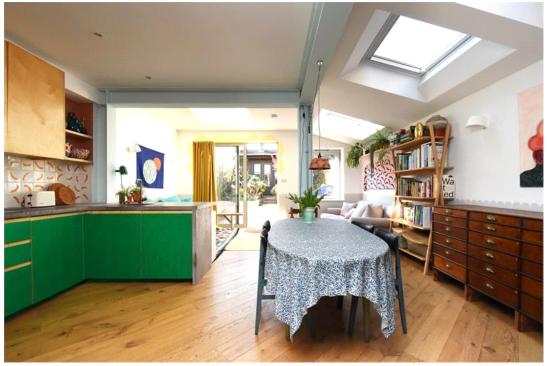

## property description

Absolutely stunning, ground floor 2 double bedroom flat, offering and abundance of intricately planned living space with a beautiful, secluded SOUTHWEST facing, landscaped rear garden and is being sold with a SHARE OF FREEHOLD. Conveniently located between Crofton Park station and Brockley Station and an abundance of amenities. This handsome property has great kerb appeal with a charming Victorian brick façade with large bay windows, set back from the street by a walled front garden. The flat occupies the whole of the ground floor of this charming Victorian end of terrace house, which the current owners extended and completely renovated during their ownership, creating a unique kit...

## property features

- Ground floor, 2 double bedroom garden flat
- Beautiful, secluded SOUTH WEST facing, landscaped rear garden

- Offering a generous 1017 sq ft (94.5 sqm) of internal floor space
- \*Fabulous open plan kitchen dining reception