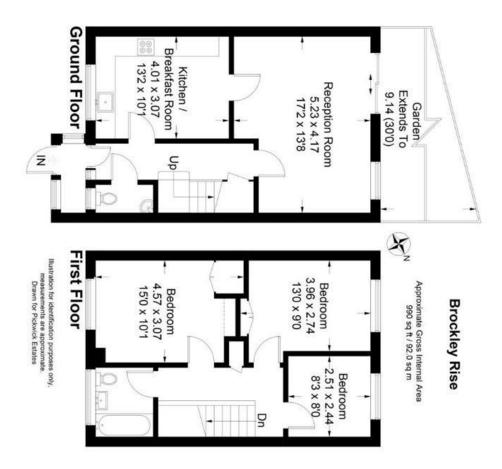

## property description

NOT SUITABLE FOR SHARERS. A charming 3-bedroom mid-century freehold house is available for rent in the highly sought-after area of Honor Oak Park, SE23. Perfectly blending classic style with modern comforts, this spacious home is ideal for families or professionals seeking a peaceful yet well-connected living space. Bright and generously sized rooms, providing plenty of space for family living or a home office. Enjoy a beautifully landscaped front and rear garden, perfect for outdoor relaxation and entertaining. Reception Room A spacious and inviting living room, ideal for both relaxation and social gatherings. A well-equipped kitchen with ample space for dining and cooking. Convenient a...

## property features

- \* AVAILABLE AUGUST 2025
- 3 Bedrooms
- Front and Rear Private Garden

- Reception Room
- Kitchen/Breakfast Room
- Downstairs WC

ALPS Estates Ltd trading as Pickwick

**Estates** 

47 Honor Oak Park Honor Oak London, SE23 1EA, United Kingdom