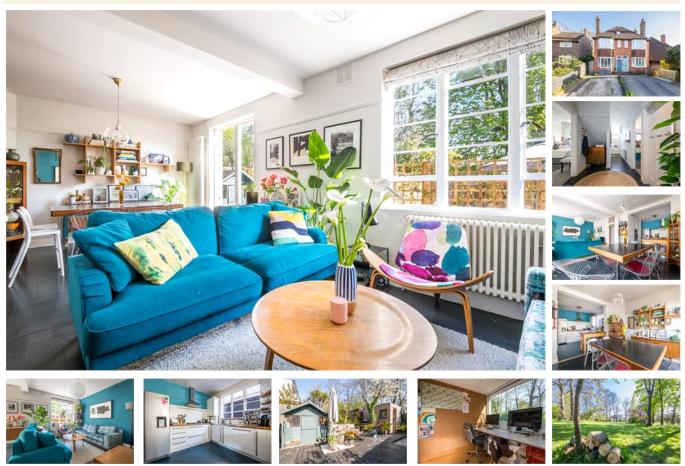

#### property description

This very special maisonette offers more than most houses! Occupying the ground floor of this charming midcentury, detached house in the heart of Honor Oak Park, this unique 3 double bedroom maisonette is stylishly presented and offers an abundance of floor space, 1125 sqft (118.43 sqm). The property is truly spoiled for outside space with a front driveway, a fabulous garden office/studio with the most magical outlook set within a large SOUTH FACING landscaped rear garden which has direct access to one of London's secret private residential parks! SHARE OF FREEHOLD, utility room and side return access. The private Brockley Hill Park is completely unique in London and accessible only...

#### property features

- <sup>•</sup> Unique 3 double bedroom maisonette on the ground floor of this charming mid-century,
  - detached house
- <sup>•</sup> Offering an abundance of floor space! 1125 sqft

ALPS Estates Ltd trading as Pickwick Telephone : 020 3397 1166 Estates 47 Honor Oak Park Honor Oak London, SE23 1EA, United Kingdom Reg No : 7444750 Registered in England

- Own front door and off street parking
- Access to a PRIVATE RESIDENTS PARK which has a tennis court!
- Amazing kitchen dining reception room with