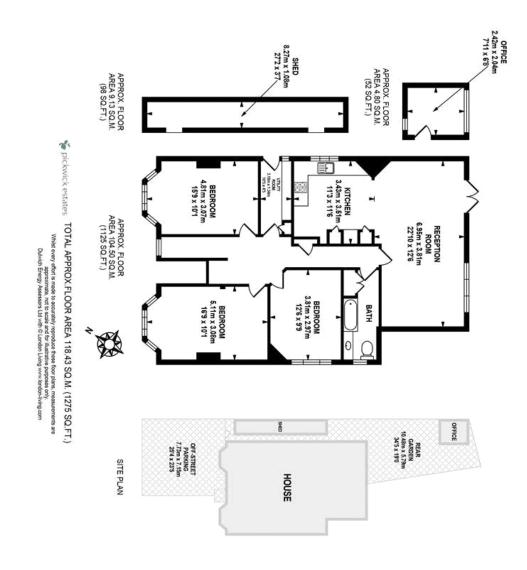

#### property description

This very special maisonette offers more than most houses! Occupying the ground floor of this charming midcentury, detached house in the heart of Honor Oak Park, this unique 3 double bedroom maisonette is stylishly presented and offers an abundance of floor space, 1125 sqft (118.43 sqm). The property is truly spoiled for outside space with a front driveway, a fabulous garden office/studio with the most magical outlook set within a large SOUTH FACING landscaped rear garden which has direct access to one of London's secret private residential parks! SHARE OF FREEHOLD, utility room and side return access. The private Brockley Hill Park is completely unique in London and accessible only...

#### property features

- <sup>•</sup> Unique 3 double bedroom maisonette on the ground floor of this charming mid-century,
  - detached house
- <sup>•</sup> Offering an abundance of floor space! 1125 sqft