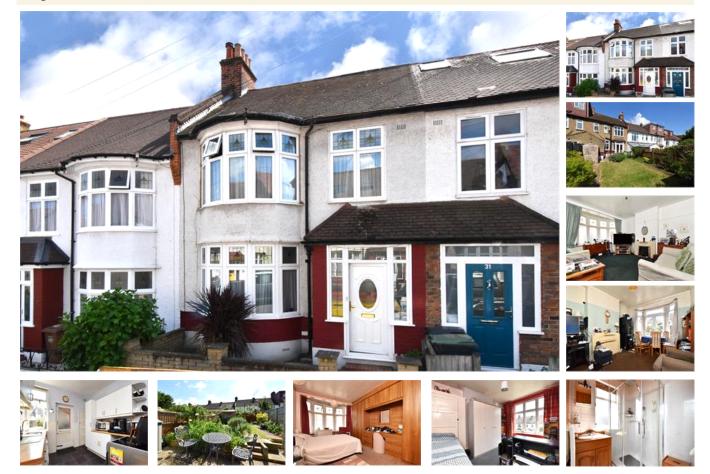

## property description

If you are looking for a house with lots of potential, this 3-bedroom 1930s mid terrace family home will be right up your street! The house benefits from a lovely SOUTH facing rear garden, partial double glazing and is being sold CHAIN FREE. The house is sat proudly on the South facing garden side of this popular, quiet residential street located moments from all the convenient amenities that Honor Oak Park high street offers, including the efficient station which has regular services to London Bridge and Overground connections. The front of the house has an appealing façade with traditional curved bay windows on the first and second floor that have been double glazed but retain repl...

## property features

- 3 bedroom 1930s terrace house with plenty of potential
- Well maintained SOUTH facing private rear garden
- Reception room with a large double glazed bav
- Rear dining room with double glazed patio doors leading to the garden
- Kitchen with a larder and access to the rear