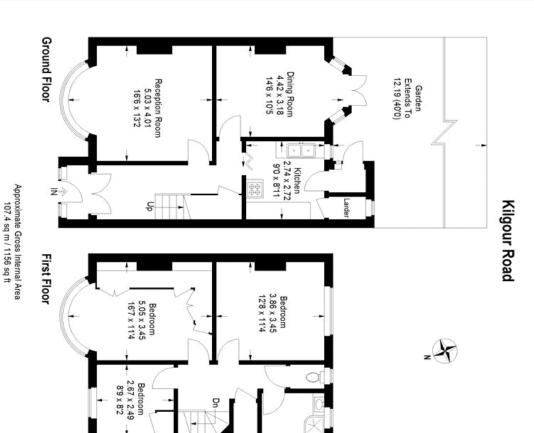

£775,000

Illustration for identification purposes only, measurements are approximate.

Drawn for Pickwick Estates.

Kilgour Road, SE23 (3 bedroom House)

For Full EPC information, click <u>here</u>