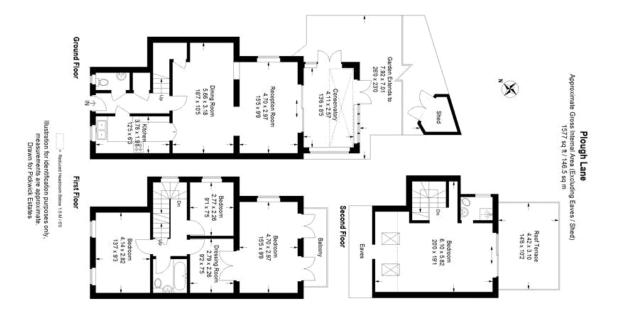

## property description

AVAILABLE NOW - Welcome to your new home at Plough Lane, This newly redecorated four-bedroom apartment offers an exceptional living experience across three floors, making it perfect for families. Nestled in the heart of East Dulwich, it seamlessly blends modern comfort with charming features, creating a warm and inviting atmosphere for you to call home. Upon entering, you are greeted by a modern fitted kitchen and a spacious double reception room that leads to a bright conservatory, providing an ideal space for both entertaining and relaxation. The conservatory opens onto a manageable, low-maintenance garden, offering the perfect setting for outdoor dining and leisure. Additionally, there...

## property features

- \* Four-bedroom End of terrace
- Neutrally decorated throughout & brand new carpets
- Generous living space across three floors

- Master bedroom with en-suite shower room
- Stunning views of the London skyline
- Available now