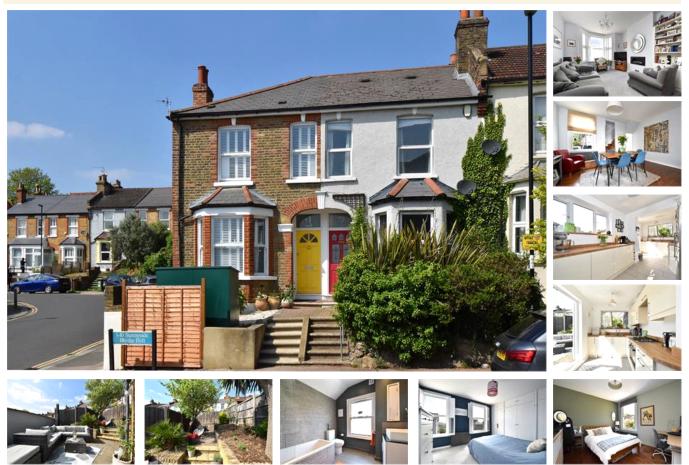

#### property description

VIEWING DAY SATURDAY 10TH MAY. Stylish and elegantly refurbished is this superb freehold 2 double bedroom Victorian semi-detached house with a private Westerly facing rear garden. Sunnyside is a Victorian terrace of houses on Blythe Hill and this house sits at the end of this terrace on the Junction of Ravensbourne Road. A peaceful residential road just around the corner from the green open spaces of Blythe Hill fields - great for weekend activities in the park! The house is set back from the street and offers great curb appeal from its exposed brick facade set behind a low maintenance front garden which also has a bike store. The house benefits from double glazing throughout and...

### property features

- Superb freehold end of terrace 2 double bedroom
  Victorian semi-detached house
- Private garden with a westerly facing aspect
- Cosy front reception room lounge

ALPS Estates Ltd trading as Pickwick Estates 47 Honor Oak Park Honor Oak London, SE23 1EA, United Kingdom Reg No : 7444750 Registered in England

- <sup>•</sup> Dining room
- Fully fitted kitchen
- Stylish family bathroom
- Potential to extend (subject to planning)

Telephone : 020 3397 1166 Website : https://www.pickwickestates.co.uk

These property details are believed to be correct but their accuracy is not guaranteed and they do not form part of any official contract.