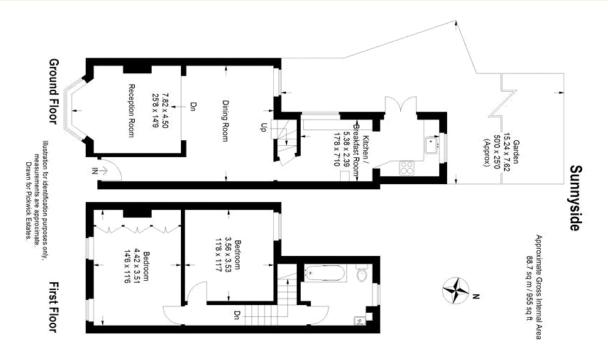

#### property description

VIEWING DAY SATURDAY 10TH MAY. Stylish and elegantly refurbished is this superb freehold 2 double bedroom Victorian semi-detached house with a private Westerly facing rear garden. Sunnyside is a Victorian terrace of houses on Blythe Hill and this house sits at the end of this terrace on the Junction of Ravensbourne Road. A peaceful residential road just around the corner from the green open spaces of Blythe Hill fields - great for weekend activities in the park! The house is set back from the street and offers great curb appeal from its exposed brick facade set behind a low maintenance front garden which also has a bike store. The house benefits from double glazing throughout and...

### property features

- Superb freehold end of terrace 2 double bedroom
  Victorian semi-detached house
- Private garden with a westerly facing aspect
- Cosy front reception room lounge

ALPS Estates Ltd trading as Pickwick Estates 47 Honor Oak Park Honor Oak London, SE23 1EA, United Kingdom Reg No : 7444750 Registered in England

- <sup>•</sup> Dining room
- Fully fitted kitchen
- Stylish family bathroom
- Potential to extend (subject to planning)

Telephone : 020 3397 1166 Website : https://www.pickwickestates.co.uk

These property details are believed to be correct but their accuracy is not guaranteed and they do not form part of any official contract.