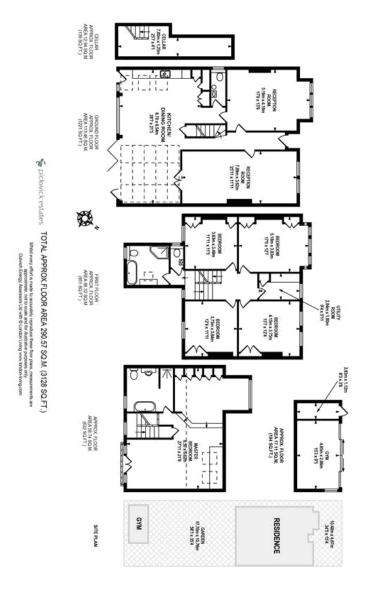

## pickwick estates

Canonbie Road, SE23 (5 bedroom House)

£2,150,000

## property description

Utterly stunning, turn-key ready, five-bedroomed, double-fronted Victorian semi-detached family home with off-street parking. Offered to the market chain-free! The house boasts 3,128 sq ft (290 sqm) of beautiful interiors, radiating an abundance of period features, character, and charm, and a meticulously landscaped rear garden that would give the Chelsea Flower Show a run for its money. This impressive house has the wow factor in abundance, having been completely renovated by the current owners and meticulously maintained through the years, with special care and attention to detail throughout. Not a penny has been spared to create this fabulous family home, which is being presented to th...

## property features

- Utterly stunning, turnkey ready, 5-bedroom

  DOUBLE FRONTED Victorian semi-detached family
  home
- Off street parking and securely gated side return
- Meticulously landscaped large sunny
   SOUTHERLY facing rear garden, 58ft (17m) long
   x 35ft (10m) wide
- Architecturally designed, double height glass