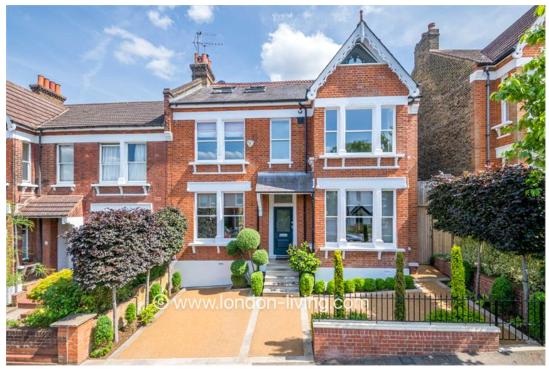

## pickwick estates

Canonbie Road, SE23 (5 bedroom House)

£2,150,000

## property description

Utterly stunning, turn-key ready, five-bedroomed, double-fronted Victorian semi-detached family home with off-street parking. Offered to the market chain-free! The house boasts 3,128 sq ft (290 sqm) of beautiful interiors, radiating an abundance of period features, character, and charm, and a meticulously landscaped rear garden that would give the Chelsea Flower Show a run for its money. This impressive house has the wow factor in abundance, having been completely renovated by the current owners and meticulously maintained through the years, with special care and attention to detail throughout. Not a penny has been spared to create this fabulous family home, which is being presented to th...

## property features

- Utterly stunning, turnkey ready, 5-bedroom

  DOUBLE FRONTED Victorian semi-detached family
  home
- Off street parking and securely gated side return
- Meticulously landscaped large sunny
   SOUTHERLY facing rear garden, 58ft (17m) long
   x 35ft (10m) wide
- Architecturally designed, double height glass