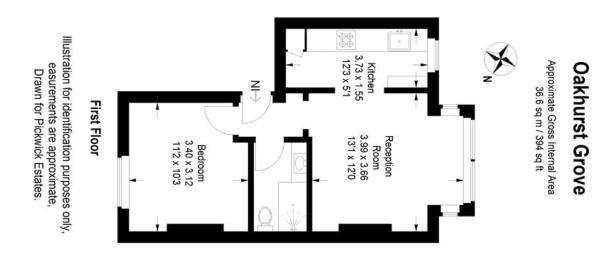

## property description

A lovely one bedroom flat, set on the first floor of this handsome period property, ideally located in the heart of East Dulwich, being sold with a SHARE OF FREEHOLD and offers plenty of character and charm. The flat also includes double glazing throughout and offered to the market CHAIN FREE! There are original exposed wood

## property features

- \* Charming one bedroom flat
- First floor of this grand period conversion
- \* Located in the heart of East Dulwich
- \* CHAIN FREE

- \* High ceilings and plenty of character
- \*Well equipped bathroom
- SHARE OF FREEHOLD
- Double glazing thoughout