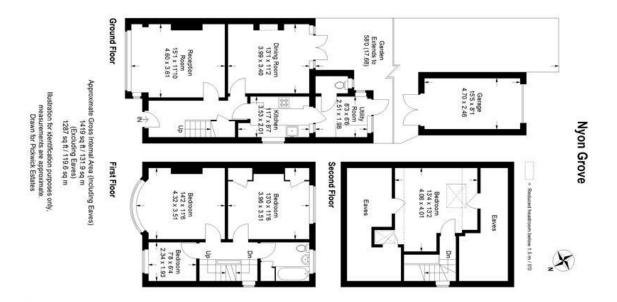

## property description

Located on this popular quiet residential street in Forest Hill is this 4-bedroom, end of terrace 1930's family home offering 1287 sqft (119.6 sqm) of internal floor space, double glazing throughout, a large 58ft (17.68m) SOUTH facing rear garden with a garage. The property also benefits from a secure gated side return access to the side of the house. The house is set back from the street by a walled front garden with a pathway leading to the house which is bordered by a lawn and there is a handy front porch for wet shoes and brollies. Upon entry there is a wide hallway which has original exposed wood flooring, and the staircase offers storage underneath. The front reception room h...

## property features

- 4 bedroom end of terrace 1930's family home
- 58ft SOUTH facing private rear garden with a garage
- Offerina 1287 saft (119.6 sam)

- Peaceful residential street
- Reception room and dining room
- \* Family bathroom
- Double alazina throughout