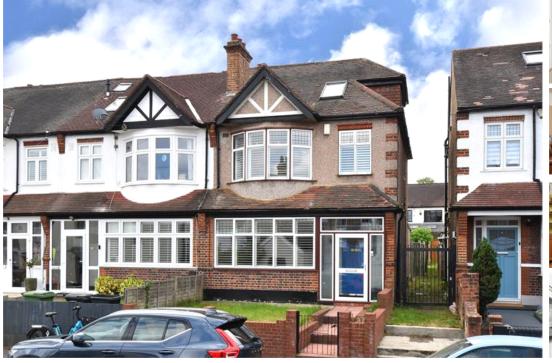

Nyon Grove, SE6 (4 bedroom House)

£725,000 (OIEO)

## property description

Located on this popular quiet residential street in Forest Hill is this 4-bedroom, end of terrace 1930's family home offering 1287 sqft (119.6 sqm) of internal floor space, double glazing throughout, a large 58ft (17.68m) SOUTH facing rear garden with a garage. The property also benefits from a secure gated side return access to the side of the house. The house is set back from the street by a walled front garden with a pathway leading to the house which is bordered by a lawn and there is a handy front porch for wet shoes and brollies. Upon entry there is a wide hallway which has original exposed wood flooring, and the staircase offers storage underneath. The front reception room h...