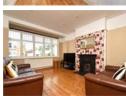

## property description

Located on this popular quiet residential street in Forest Hill is this 4-bedroom, end of terrace 1930's family home offering 1287 sqft (119.6 sqm) of internal floor space, double glazing throughout, a large 58ft (17.68m) SOUTH facing rear garden with a garage. The property also benefits from a secure gated side return access to the side of the house. The house is set back from the street by a walled front garden with a pathway leading to the house which is bordered by a lawn and there is a handy front porch for wet shoes and brollies. Upon entry there is a wide hallway which has original exposed wood flooring, and the staircase offers storage underneath. The front reception room h...