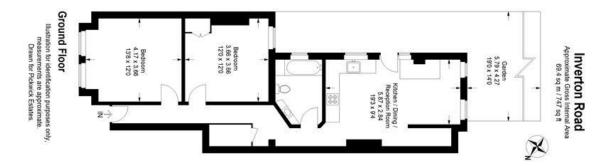

Inverton Road, SE15 (2 bedroom Flat)

£525,000 (OIEO)

**Inverton Road** 

**Ground Floor** 

ALPS Estates Ltd trading as Pickwick Estates

47 Honor Oak Park Honor Oak London, SE23 1EA, United Kingdom Reg No : 7444750

Registered in England

Website: https://www.pickwickestates.co.uk

double bedroom maisonette, that benefits from a private SOUTHWEST facing rear garden and double glazing throughout. The property is being offered to the market with a long lease and CHAIN FREE. The house is at the end of this Victorian terrace, its set back from the street by a walled front garden and each flat has its own entrance. Upon entry there is a hallway offering access to all rooms and a large storage cupboard. At the front of the house is a generous double bedroom that benefits from high ceilings with cornicing, It has wood effect flooring and two large double-glazed...

## property features

- 2 Double bedroom maisonette with its own entrance
- Occupying the whole ground floor of a Victorian end of terrace conversion
- SOUTH WEST facing private rear garden
- Nicely decorated bathroom

- Offered to the market CHAIN FREE
- Open plan kitchen dining reception room with views and direct access to the garden
- Double glazing throughout
- \* Long lease

020 3397 1166

Inverton Road, SE15 (2 bedroom Flat)