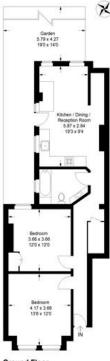

Registered in England

Website: https://www.pickwickestates.co.uk

double bedroom maisonette, that benefits from a private SOUTHWEST facing rear garden and double glazing throughout. The property is being offered to the market with a long lease and CHAIN FREE. The house is at the end of this Victorian terrace, its set back from the street by a walled front garden and each flat has its own entrance. Upon entry there is a hallway offering access to all rooms and a large storage cupboard. At the front of the house is a generous double bedroom that benefits from high ceilings with cornicing, It has wood effect flooring and two large double-glazed...