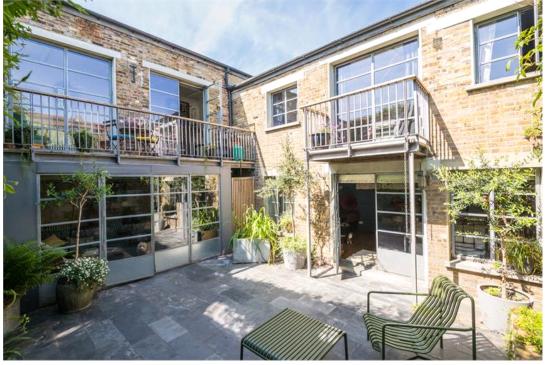

## property description

VIEWING DAY SATURDAY 7th JUNE. Looking for something different? Houses like this don't come up very often! This utterly unique warehouse conversion in the heart of East Dulwich, a former dairy building oozing with character and charm, that has been converted into a chic family home. Offering ground and first floor living rooms, three double bedrooms, two bathrooms and a tranquil private, slate-tiled courtyard, plus two iron balconies to the first floor. This well laid out accommodation offers over 80 sqm of entertaining space! This genuinely rare to market home sits sandwiched between a row of ordinary Victorian terraces, in a very private and secluded position off Fellbrigg Road in the ...

## property features

- Unique 3 double bedroom, former dairy warehouse conversion
- Tranquil private, slate-tiled courtyard, plus two iron balconies to the first floor
- Private lane and secluded position off Fellbrigg
  Road in the heart of East Dulwich
  - Two reception areas upstairs and down offering over 80 sqm of entertaining space