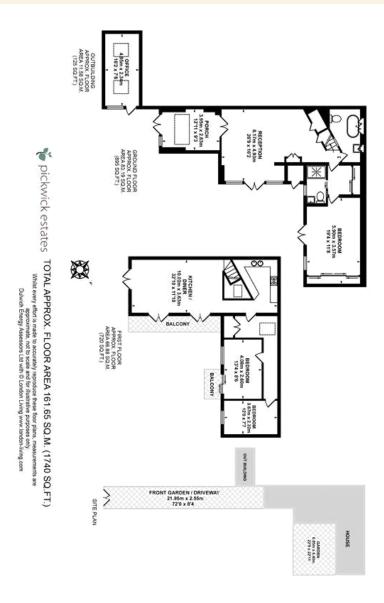

Fellbrigg Road, SE22 (3 bedroom House)

£1,695,000 (OIEO)

## property description

VIEWING DAY SATURDAY 7th JUNE. Looking for something different? Houses like this don't come up very often! This utterly unique warehouse conversion in the heart of East Dulwich, a former dairy building oozing with character and charm, that has been converted into a chic family home. Offering ground and first floor living rooms, three double bedrooms, two bathrooms and a tranquil private, slate-tiled courtyard, plus two iron balconies to the first floor. This well laid out accommodation offers over 80 sqm of entertaining space! This genuinely rare to market home sits sandwiched between a row of ordinary Victorian terraces, in a very private and secluded position off Fellbrigg Road in the ...

## property features

- Unique 3 double bedroom, former dairy warehouse conversion
- Tranquil private, slate-tiled courtyard, plus two iron balconies to the first floor
- Private lane and secluded position off Fellbrigg
  Road in the heart of East Dulwich
  - Two reception areas upstairs and down offering over 80 sqm of entertaining space