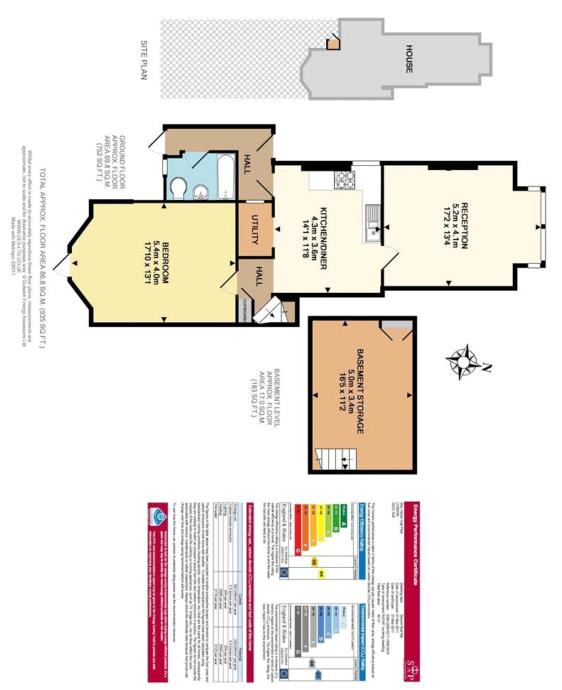

## property description

Literally a stone's throw from Honor Oak Park station and the new East London Line is this stunning and much larger than average one bedroom garden flat. The sense of space in this flat is heightened throughout due to the high ceilings in all of the rooms and the bay windows in both the reception and the bedroom. The kitchen/diner has a utility room and the property further benefits from a useable basement room (restricted ceiling height) with electrics, built in wardrobes and full carpeting. The icing on the cake is the gloriously private south westerly garden. Unfurnished.

## property features

- Ground floor period flat
- Private entrance from street
- Very well presented throughout

- Private south westerly garden
- Kitchen/diner and a large useable room in basement
- Available now