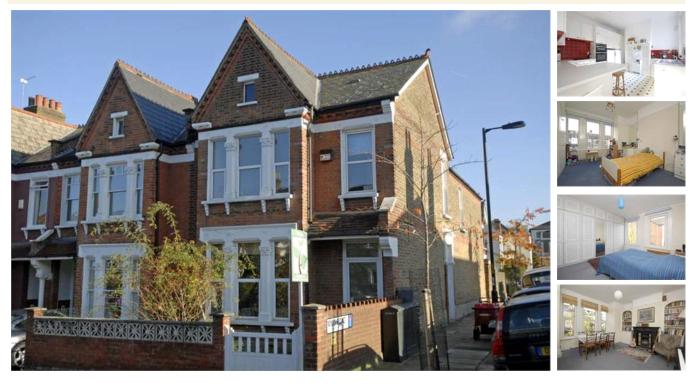

### property description

Families or 2 sharers only. A large spacious end of terrace house on this beautiful tree lined street in Dulwich. The property has 4/5 bedrooms (4 doubles), 2 reception rooms, Kitchen, utility room and a low maintenance rear garden. The property would be ideal for a family. Beauval Road is in a super location, close to Dulwich Village, Dulwich Park and amenities of Lordship Lane. The nearest rail stations are North Dulwich (Blackfriars & London Bridge) and East Dulwich, (London Bridge), on Lordship Lane there are regular bus services that head into town 24hrs a day. This is a great house that ticks many of the boxes. Available

### property features

- <sup>•</sup> Large 4/5 Bedroom House
- <sup>•</sup> 2 Large Reception Rooms
- \* Kitchen & Utility

- <sup>•</sup> 4 DOUBLE Bedrooms
- <sup>•</sup> Easily Maintainable Rear Garden
- Families or 2 sharers only