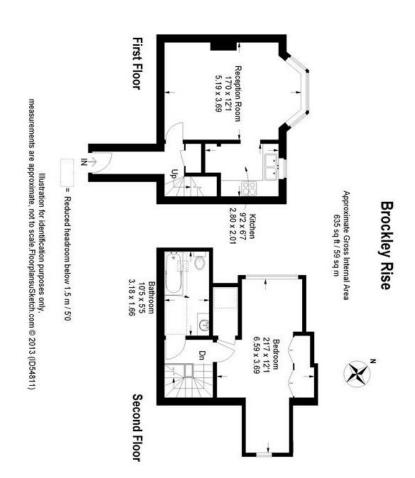

## property description

Extremely well presented is this quirky one bedroom split level flat in Honor Oak. As you walk up to the first floor there is a large lounge/dining room (large enough to have a table and chairs) which then leads into a modern fitted kitchen. You then go upstairs to the second floor and there is a large double bedroom with lots of storage and a lovely bathroom with roll top bath. This property is within very close proximity to Honor Oak Park Train Station and local shops. Available from August 2024.