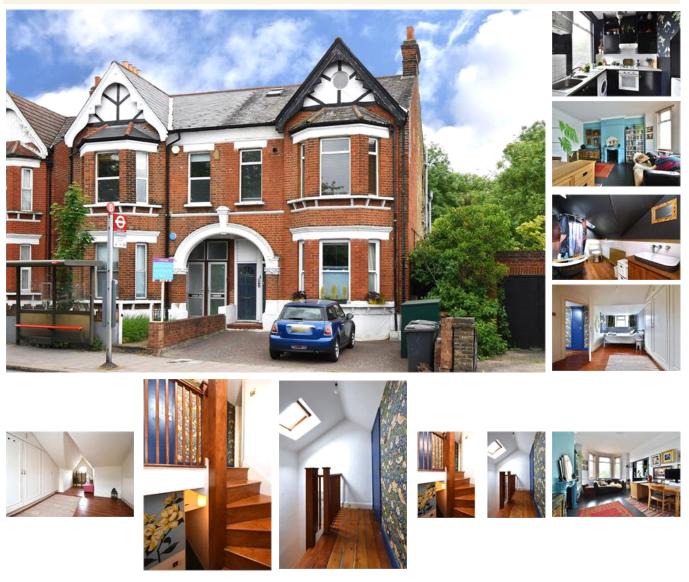

## property description

Extremely well presented is this quirky one bedroom split level flat in Honor Oak. As you walk up to the first floor there is a large lounge/dining room (large enough to have a table and chairs) which then leads into a modern fitted kitchen. You then go upstairs to the second floor and there is a large double bedroom with lots of storage and a lovely bathroom with roll top bath. This property is within very close proximity to Honor Oak Park Train Station and local shops. Available from August 2024.

### property features

One bedroom split level conversion flat

Large double bedroom with lots of storage

ALPS Estates Ltd trading as Pickwick Telephone : 020 3397 1166 Estates 47 Honor Oak Park Honor Oak London, SE23 1EA, United Kingdom Reg No : 7444750 Registered in England