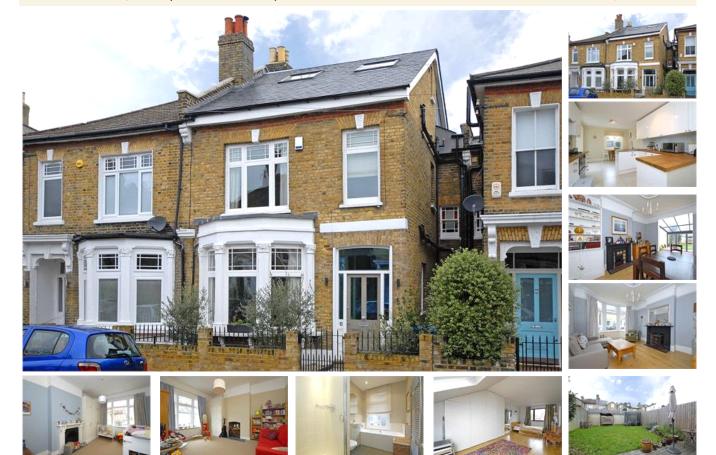

## property description

NO TENANT REFERENCE OR ADMIN FEES. A stunning 5 bedroom family home offered to the market in immaculate condition with an abundance of period features and a pretty rear garden. The house briefly comprises a large family reception room at the front of the house, a dining room that leads to a glass covered side return extension that wraps around to the kitchen. The side return extension has underfloor heating and give access to the neatly manicured rear garden. The kitchen breakfast room is fully fitted with integrated appliances, there is a handy utility area and a door that gives side access to the front of the house. Upstairs on the first floor are 4 bedrooms and a family bathroom. The lof...

## property features

- Stunning 5 bedroom family home
- 2 reception rooms plus an additional side return extension
- Large kitchen breakfast room with utility and seprate access

- Two bathrooms and a downstairs WC
- Neatly manicured rear garden
- Close to East Dulwich station and Lordship Lane