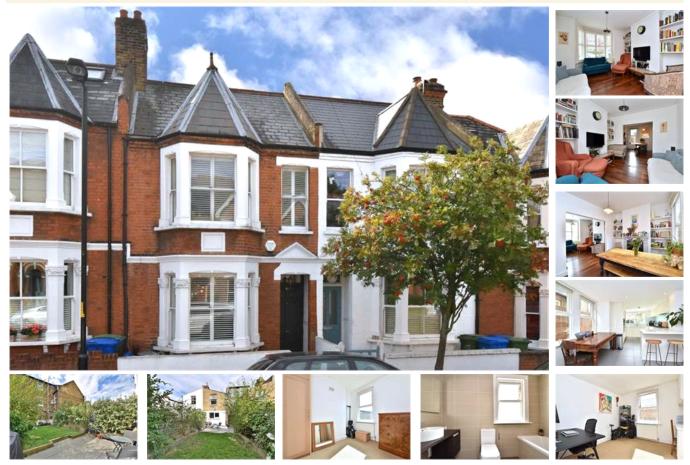

## property description

A truly charming three double bedroom Victorian terrace house in a sought after tree-lined street close to Peckham Rye Park. The house is decorated and presented in good decorative order and has some really charming features including plantation shutters, fireplaces, sash windows and beautiful wooden floors. The property has a kitchen/breakfast room a separate dining room and reception room and a lovely south-east facing garden. The Kitchen benefits from underfloor heating. Upstairs, there are three double bedrooms and the option to go into the loft (subject to planning). The luxurious bathroom has been done contemporary style and is also serviced by underfloor heating. Waveney ro...

## property features

- Victorian terraced house
- <sup>•</sup> Double through room reception
- Fully fitted kitchen

- <sup>•</sup> Quiet residential road
- South East facing garden
- <sup>•</sup> Close to amenities