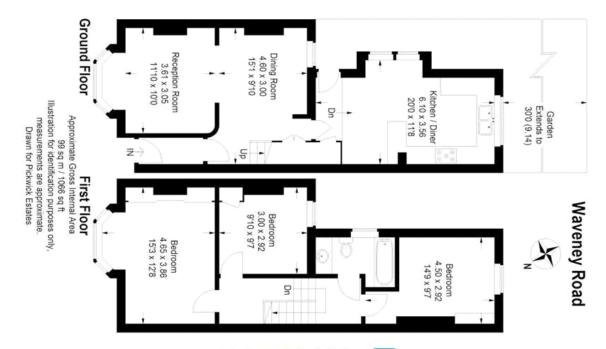

## property description

A truly charming three double bedroom Victorian terrace house in a sought after tree-lined street close to Peckham Rye Park. The house is decorated and presented in good decorative order and has some really charming features including plantation shutters, fireplaces, sash windows and beautiful wooden floors. The property has a kitchen/breakfast room a separate dining room and reception room and a lovely south-east facing garden. The Kitchen benefits from underfloor heating. Upstairs, there are three double bedrooms and the option to go into the loft (subject to planning). The luxurious bathroom has been done contemporary style and is also serviced by underfloor heating. Waveney ro...