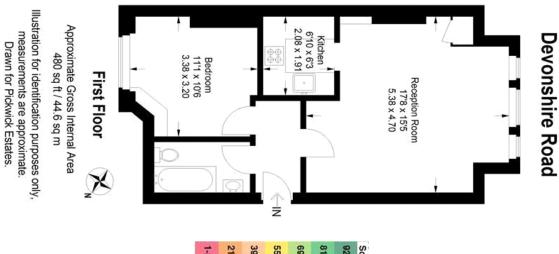

### property description

Sat proudly on Devonshire Road is this stylish one double bedroom flat, set on the first floor of this handsome red brick mansion block. The flat benefits from being sold with a SHARE OF FREEHOLD, is being sold CHAIN FREE, has access to a large communal garden at the rear, communal bike shed (approx. £20pa) and is within very close proximity to Forest Hill station (0.3m, London Bridge and Overground connections). The property offers plenty of period features and charm with high ceilings and large original sash windows. As you approach the building you are immediately impressed by the striking red brick Victorian façade, period detailing and large sash windows. The entrance to the flat is located on the first floor from the main hallway. As you enter there is a generous hallway leading to all the rooms. The lounge is at the front of the building and offers generous proportions with enough space for a good size sofa and dining table. The room has nice high ceilings with cornicing, the floors are carpeted and there is a set of three large original wooden framed sash bay wind...