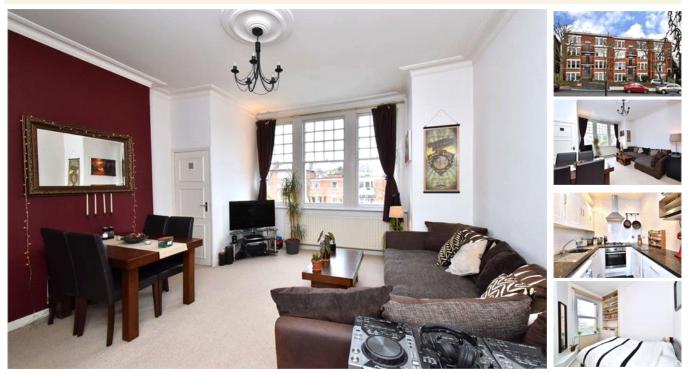

### property description

Sat proudly on Devonshire Road is this stylish one double bedroom flat, set on the first floor of this handsome red brick mansion block. The flat benefits from being sold with a SHARE OF FREEHOLD, is being sold CHAIN FREE, has access to a large communal garden at the rear, communal bike shed (approx. £20pa) and is within very close proximity to Forest Hill station (0.3m, London Bridge and Overground connections). The property offers plenty of period features and charm with high ceilings and large original sash windows. As you approach the building you are immediately impressed by the striking red brick Victorian façade, period detailing and large sash windows. The entrance to the flat is located on the first floor from the main hallway. As you enter there is a generous hallway leading to all the rooms. The lounge is at the front of the building and offers generous proportions with enough space for a good size sofa and dining table. The room has nice high ceilings with cornicing, the floors are carpeted and there is a set of three large original wooden framed sash bay wind...

## property features

- <sup>•</sup> Stylish one bedroom first floor floor flat
- SHARE OF FREEHOLD
- <sup>•</sup> Communal gardens and bike store
- Bathroom

- Handsome and well maintained red brick
  Victorian mansion block
- Spacious reception room with high ceilings and sash windows
- Fully fitted kitchen
- CHAIN FREE SALE