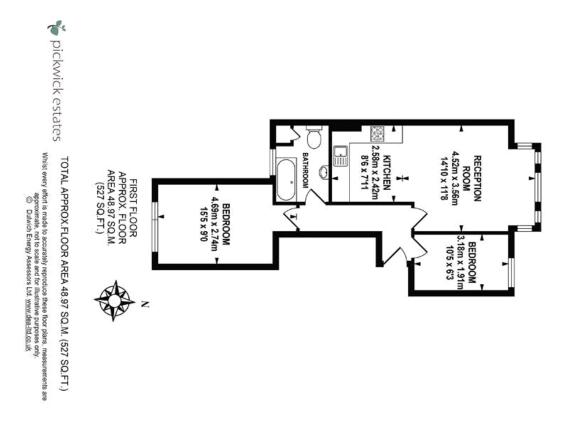

### property description

A lovely 2-bedroom flat set on the first floor of this handsome double fronted Victorian conversion. The property benefits from being newly repainted, is being sold CHAIN FREE and has a SHARE OF THE FREEHOLD, access to communal gardens to the rear and is located on this popular residential street. Netherby Road is one of SE23's premier locations, twixt Forest Hill, Honor Oak Park and East Dulwich allowing this flat to benefit from all the amenities these areas have to offer! The building has great kerb appeal with its red brick Victorian façade and sash windows on this grand double fronted house. The property is set back from the street with steps leading up to a raised ground floor entr...

## property features

- <sup>•</sup> Lovely 2 bedroom flat being sold CHAIN FREE
- <sup>•</sup> First floor of a Victorian double fronted conversion
- <sup>•</sup> Communal gardens
- Nice views

ALPS Estates Ltd trading as Pickwick Telephone : 020 3397 1166 Estates 47 Honor Oak Park Honor Oak London, SE23 1EA, United Kingdom Reg No : 7444750 Registered in England

- <sup>•</sup> Open plan kitchen reception room
- Spacious lounge with high ceilings
- Bathroom
- SHARE OF FREEHOLD

Website : https://www.pickwickestates.co.uk

These property details are believed to be correct but their accuracy is not guaranteed and they do not form part of any official contract.