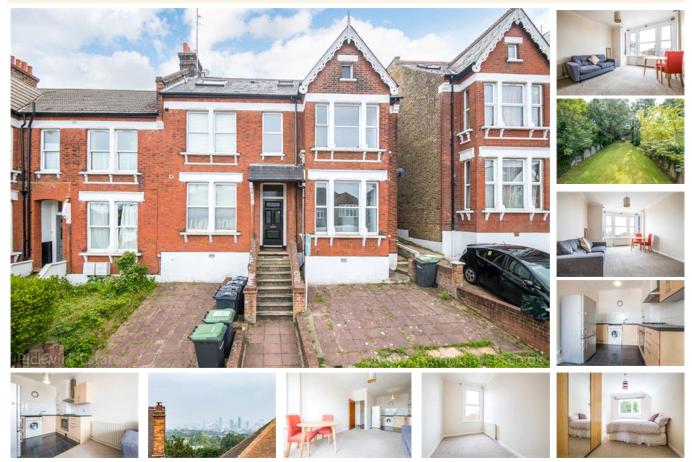

### property description

A lovely 2-bedroom flat set on the first floor of this handsome double fronted Victorian conversion. The property benefits from being newly repainted, is being sold CHAIN FREE and has a SHARE OF THE FREEHOLD, access to communal gardens to the rear and is located on this popular residential street. Netherby Road is one of SE23's premier locations, twixt Forest Hill, Honor Oak Park and East Dulwich allowing this flat to benefit from all the amenities these areas have to offer! The building has great kerb appeal with its red brick Victorian façade and sash windows on this grand double fronted house. The property is set back from the street with steps leading up to a raised ground floor entr...

## property features

- <sup>•</sup> Lovely 2 bedroom flat being sold CHAIN FREE
- <sup>•</sup> First floor of a Victorian double fronted conversion
- <sup>•</sup> Communal gardens
- Nice views

ALPS Estates Ltd trading as Pickwick Telephone : 020 3397 1166 Estates 47 Honor Oak Park Honor Oak London, SE23 1EA, United Kingdom Reg No : 7444750 Registered in England

- <sup>•</sup> Open plan kitchen reception room
- Spacious lounge with high ceilings
- Bathroom
- SHARE OF FREEHOLD

Website : https://www.pickwickestates.co.uk

These property details are believed to be correct but their accuracy is not guaranteed and they do not form part of any official contract.