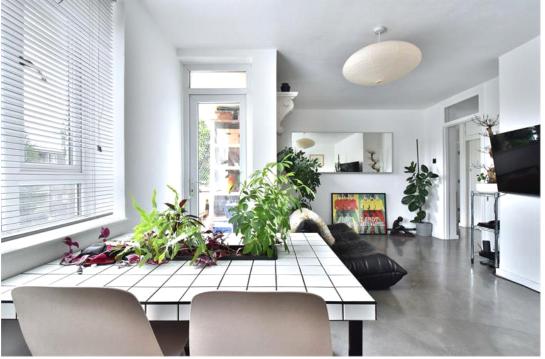

## property description

Sleek and stylish, 2 double-bedroom flat, with a private SOUTH FACING balcony and unallocated off-street parking, located on the first floor of this well maintained, mid-century, purpose-built block. On the cusp of both SE4 & SE15, Shardeloes Road is a highly sought-after location, providing easy access to the trendy areas of Brockley and New Cross, within easy walking distance between three main line stations. Brockley station being the closest with efficient Overground and National rail connections, as well as New Cross and St John's. The accommodation itself offers 667sqft/62sqm of internal floor space and provides a stylish interior design throughout as well as having double glazed...

## property features

- Sleek and stylish, 2 double-bedroom flat
- first floor of this well maintained, mid-century, purpose-built block
- Private SOUTH FACING balconv

- Stylish concrete floors, double glazing throughout, unallocated off street parking
- 667sqft (62sqm) of internal floor space
- Ample storage in the separate 'U' shaped