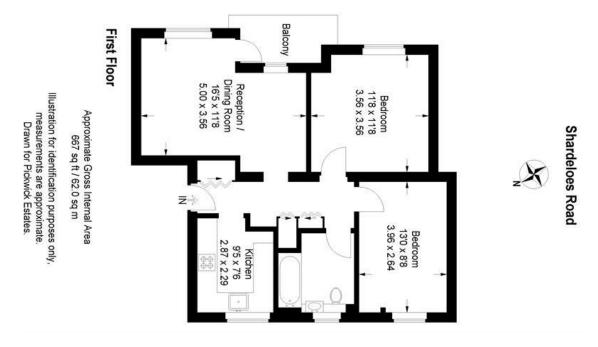

Cherry Tree House, SE14 (2 bedroom Flat)

£400,000

## property description

Sleek and stylish, 2 double-bedroom flat, with a private SOUTH FACING balcony and unallocated off-street parking, located on the first floor of this well maintained, mid-century, purpose-built block. On the cusp of both SE4 & SE15, Shardeloes Road is a highly sought-after location, providing easy access to the trendy areas of Brockley and New Cross, within easy walking distance between three main line stations. Brockley station being the closest with efficient Overground and National rail connections, as well as New Cross and St John's. The accommodation itself offers 667sqft/62sqm of internal floor space and provides a stylish interior design throughout as well as having double glazed...

## property features

- Sleek and stylish, 2 double-bedroom flat
- first floor of this well maintained, mid-century, purpose-built block
- Private SOUTH FACING balconv

- Stylish concrete floors, double glazing throughout, unallocated off street parking
- 667sqft (62sqm) of internal floor space
- Ample storage in the separate 'U' shaped