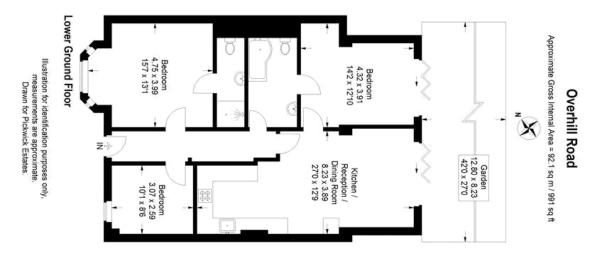

#### property description

Offered to the market with a SHARE OF FREEHOLD, CHAIN FREE and in excellent condition, having been completely renovated recently, is this superb 3 bedroom, 2 bathroom garden maisonette. The property occupies the whole garden level of this well-maintained stunning Edwardian period property, offering almost 1000 sqft of floor space, a designated off street parking space and a large private 42ft (12.8m) garden. The maisonette has its own front door that is accessible through a private front courtyard, upon entry there is a wide hallway that offers access to all rooms. This exceptional property offers an impressive amount of both indoor and outdoor living space. This includes a large o...

- Almost 1000 sqft of floor space and sold with a SHARE OF FREEHOLD
- Whole graden level of this stunning Edwardian period property

These property details are believed to be correct but their accuracy is not guaranteed and they do not form part of any official contract.