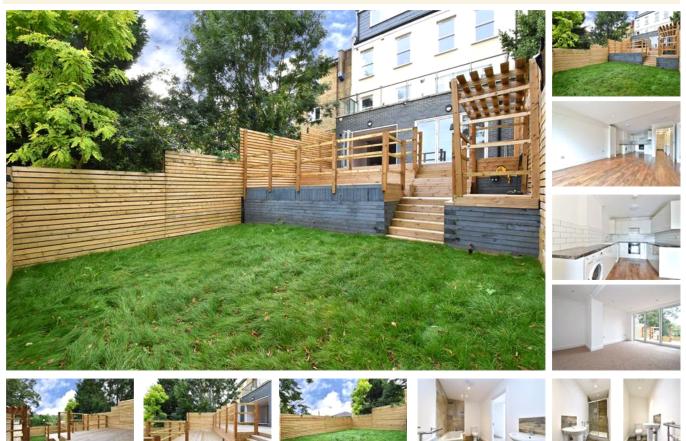

#### property description

Offered to the market with a SHARE OF FREEHOLD, CHAIN FREE and in excellent condition, having been completely renovated recently, is this superb 3 bedroom, 2 bathroom garden maisonette. The property occupies the whole garden level of this well-maintained stunning Edwardian period property, offering almost 1000 sqft of floor space, a designated off street parking space and a large private 42ft (12.8m) garden. The maisonette has its own front door that is accessible through a private front courtyard, upon entry there is a wide hallway that offers access to all rooms. This exceptional property offers an impressive amount of both indoor and outdoor living space. This includes a large o...

#### property features

- Newly renovated 3 bedroom maisonette
- Large 42ft Southerly facing rear garden with sun deck and lawn area
- <sup>2</sup> 2 bathrooms, one en-suite, one with Jack and Jill

ALPS Estates Ltd trading as Pickwick Telephone : 020 3397 1166 Estates 47 Honor Oak Park Honor Oak London, SE23 1EA, United Kingdom Reg No : 7444750 Registered in England

- Almost 1000 sqft of floor space and sold with a SHARE OF FREEHOLD
- Whole graden level of this stunning Edwardian period property

These property details are believed to be correct but their accuracy is not guaranteed and they do not form part of any official contract.