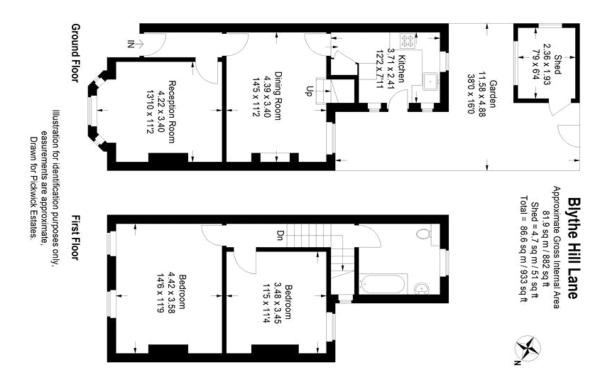

## property features

- Superb freehold 2 double bedroom Victorian semidetached h
- Planning permission pending for side return and loft extension
- \* CHAIN FREE SALE double glazing throughout
- Reception room
- Dining room
- Family hathroom